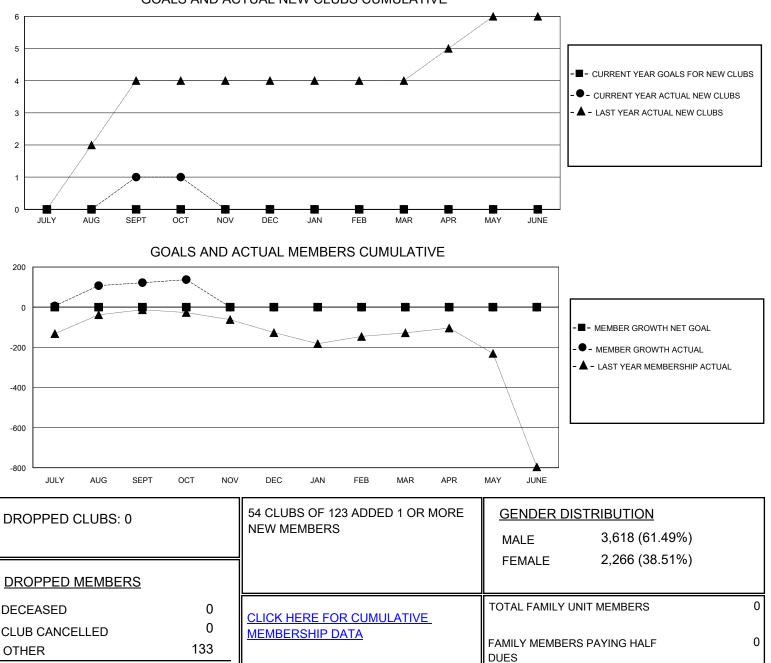

## District 3234D2

Results as of: 10/31/2024

|                       | 0.1          |           |               |                       |                        |                         |                                                    |
|-----------------------|--------------|-----------|---------------|-----------------------|------------------------|-------------------------|----------------------------------------------------|
| Clubs                 |              |           |               | Members               |                        |                         |                                                    |
| RESULTS FOR 2024-2025 |              |           |               | RESULTS FOR 2024-2025 |                        |                         |                                                    |
| QUARTER               | EW CLUB GOAL | NEW CLUBS | DROPPED CLUBS | QUARTER MEME          | BER GROWTH NET<br>GOAL | MEMBER GROWTH<br>ACTUAL | DROPPED<br>MEMBERS ACTUAL<br>(including transfers) |
| JULY/AUG/SEPT         | 0            | 1         | 0             | JULY/AUG/SEPT         | 0                      | 256                     | 118                                                |
| OCT/NOV/DEC           | 0            | 0         | 0             | OCT/NOV/DEC           | 0                      | 40                      | 19                                                 |
| JAN/FEB/MAR           | 0            | 0         | 0             | JAN/FEB/MAR           | 0                      | 0                       | 0                                                  |
| APR/MAY/JUNE          | 0            | 0         | 0             | APR/MAY/JUNE          | 0                      | 0                       | 0                                                  |